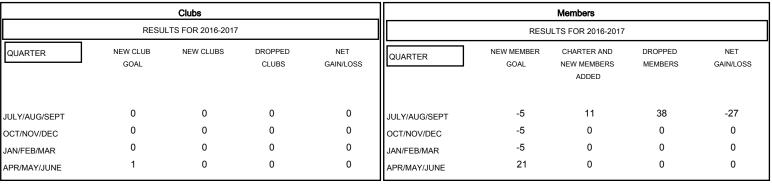

### GOALS AND ACTUAL NEW CLUBS CUMULATIVE

#### GOALS AND ACTUAL MEMBERS CUMULATIVE

■ - CURRENT YEAR GOALS FOR NEW IEMBERS

- CURRENT YEAR ACTUAL MEMBERS

- ▲ - LAST YEAR ACTUAL MEMBERS

| DROPPED CLUBS: 0 |    |
|------------------|----|
| DROPPED MEMBERS  |    |
| DECEASED         | 5  |
| CLUB CANCELLED   | 0  |
| OTHER            | 33 |
| TOTAL            | 38 |