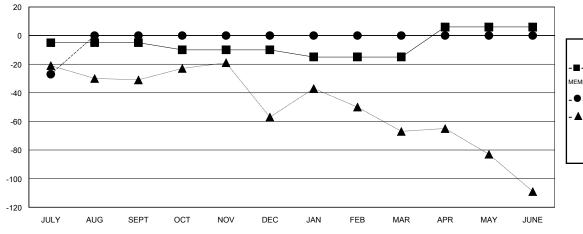

### GOALS AND ACTUAL NEW CLUBS CUMULATIVE

#### GOALS AND ACTUAL MEMBERS CUMULATIVE

■ - CURRENT YEAR GOALS FOR NEW IEMBERS

- CURRENT YEAR ACTUAL MEMBERS

- ▲ - LAST YEAR ACTUAL MEMBERS

| DROPPED CLUBS: 0 |    |
|------------------|----|
| DROPPED MEMBERS  |    |
| DECEASED         | 5  |
| CLUB CANCELLED   | 0  |
| OTHER            | 33 |
| TOTAL            | 38 |